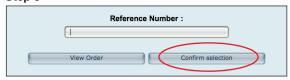

# Purchasing a School Tools Kit

- 1. Go to staplesschooltools.ca
- Click the Place your order here option from the main menu, then select Single Student Payment from the drop down menu.
  - Choose **Multiple Student Payment** if you wish to purchase multiples of the **SAME** kit option.
- 3. Enter the Reference Number exactly as shown in the letter provided from the school, then select either View Order or Confirm selection. Use the drop down menu to select your kit option if you DO NOT have a reference number.
- **4.** Review or print your order, then press **Proceed to payment** to enter your payment information.
- 5. Enter your student and billing information, and then press Submit Payment to confirm and complete the process. A payment confirmation will be emailed to the address provided.