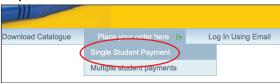

## **STAPLES**

Review order the online and upcoming year's required supplies list staplesschooltools.ca (best viewed in Google Chrome, Mozilla Firefox, Safari and IE - 9.0 compatibility mode) by clicking the "Log In Using Reference Number" from the main menu and then selecting "Single Student Payment". Enter the reference number for the package that you want to review and order.