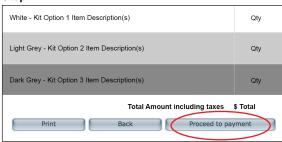

# Purchasing a School Tools Kit

- 1. Go to staplesschooltools.ca
- Click the Place your order here option from the main menu, then select Single Student Payment from the drop down menu.
  - Choose **Multiple Student Payment** if you wish to purchase multiples of the **SAME** kit option.
- 3. Enter the Reference Number exactly as shown in the letter provided from the school, then select either View Order or Confirm selection. Use the drop down menu to select your kit option if you DO NOT have a reference number.
- **4.** Review or print your order, then press **Proceed to payment** to enter your payment information.
- 5. Enter your student and billing information, and then press Submit Payment to confirm and complete the process. A payment confirmation will be emailed to the address provided.