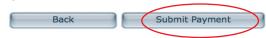

# Purchasing a School Tools Kit

- 1. Go to staplesschooltools.ca
- Click the Place your order here option from the main menu, then select Single Student Payment from the drop down menu.
  - Choose **Multiple Student Payment** if you wish to purchase multiples of the **SAME** kit option.
- 3. Enter the Reference Number exactly as shown in the letter provided from the school, then select either View Order or Confirm selection. Use the drop down menu to select your kit option if you DO NOT have a reference number.
- **4.** Review or print your order, then press **Proceed to payment** to enter your payment information.
- 5. Enter your student and billing information, and then press Submit Payment to confirm and complete the process. A payment confirmation will be emailed to the address provided.