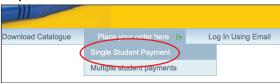

## **STAPLES**

Review and order the upcoming year's required supplies list online at staplesschooltools.ca (best viewed in Google Chrome, Mozilla Firefox, Safari and IE - 9.0 compatibility mode) by clicking the "Log In Using Reference Number" from the main menu and then selecting "Single Student Payment". Enter the reference number for the package that you want to review and order.