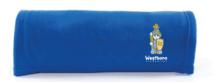

Fleece Blanket - Royal Blue 100% polyester, 50" x 60"

| PRICE            | TOTAL QUANTITY | TOTAL \$ |
|------------------|----------------|----------|
| <sup>\$</sup> 22 |                |          |

**Ladies Full Zip Jacket -** Black / Royal Blue Collar 100% anti-static polyester fleece, breathable