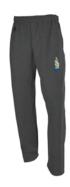

**Adult Sweat Pants -** Black Heather **50/50 cotton/polyester, open cuff** 

| PRICE            | S    | M    | L   | XL   | 2XL | 3XL |
|------------------|------|------|-----|------|-----|-----|
| <sup>\$</sup> 28 |      |      |     |      |     |     |
| TOTAL            | QUAN | TITY | TOT | AL\$ |     |     |
|                  |      |      |     |      |     |     |