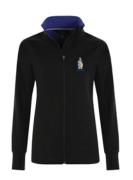

Fleece Blanket - Royal Blue 100% polyester, 50" x 60"

| PRICE            | TOTAL QUANTITY | TOTAL \$ |
|------------------|----------------|----------|
| <sup>\$</sup> 22 |                |          |

**Ladies Full Zip Jacket -** Black / Royal Blue Collar 100% anti-static polyester fleece, breathable