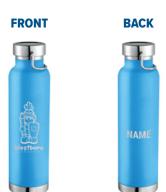

**22oz. Water Bottle -** Blue / Silver Etching double-wall stainless steel, screw on lid, wide opening

| PRICE (NO NAME)       | TOTAL QUANTITY                       | TOTAL \$ |
|-----------------------|--------------------------------------|----------|
| <sup>\$</sup> 22      |                                      |          |
| PRICE (WITH NAME)     | TOTAL QUANTITY                       | TOTAL \$ |
| <sup>\$</sup> 24      |                                      |          |
| <b>PERSONALIZATIO</b> | <b>N</b> (1 Line per bottle ordered) |          |
|                       |                                      |          |
|                       |                                      |          |
|                       |                                      |          |